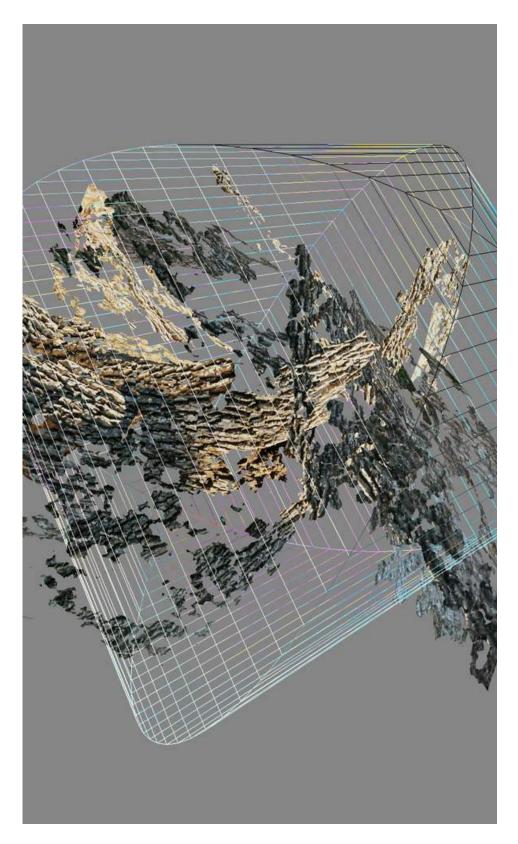

digital translumenance (giclee, electroluminescent film, wiring)

2017

Negar Kalantar

Study Model of the Deployable Pavillion for Texas Earth Day, Dallas
wooden elements, 3D printed joints, screws, nuts
2017