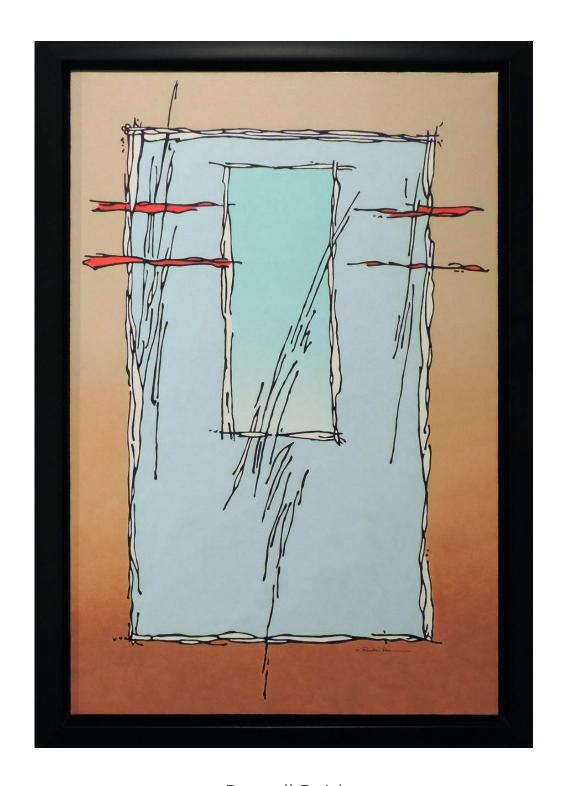

ink and pencil on mylar

2017

Felice House West Texas oil on canvas 2016

Morgan Jenks
Interspace 3 (after Man Will
Be an Island Standing)
Interactive application
2017

William Jenks

owed to the traveler portuguesa