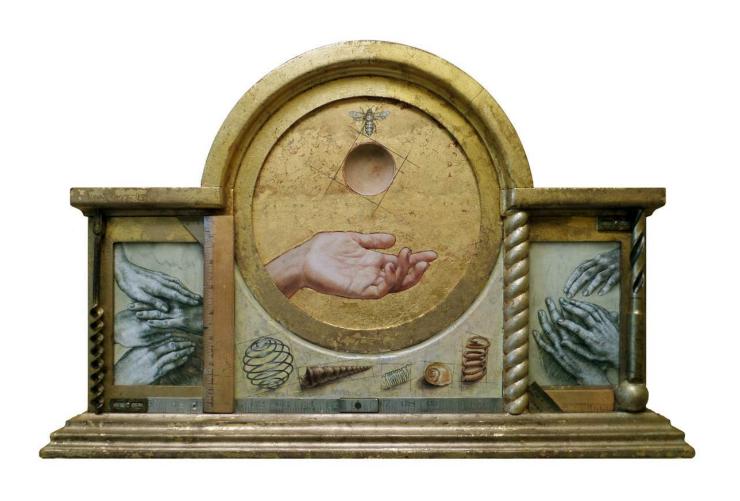

Benjamin Knox Last Light Live Oaks oil on canvas

Dmitri Koustov Flamingo oil on canvas 2016

Terry Larsen North Bay Near Ingonish Spit archival print 2017

Laurie Lisonbee

Out of Hand

oil, acrylic, 23-carat gold leaf, metal leaf, wax pencil,

graphite, drill bits, rulers, on wood panels

2015

Nathan Madrid Evan (Of Mixed Race) oil on mylar 2016