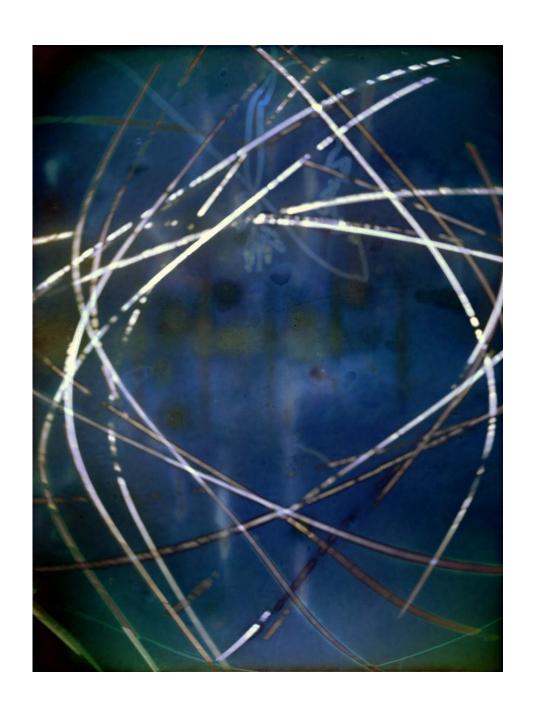

Since you've been gone (2-month exposure)
pinhole images printed on aluminum panel
2016

Glen Vigus

Splendor

print mounted on foam board

2017