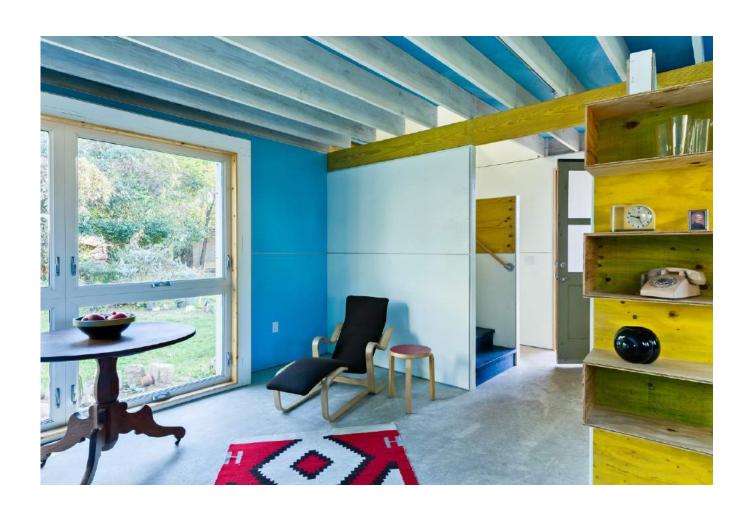

## Gerald Maffei

A small house by Gerald L Maffei AIA, crafted by Ronald Rogers and John Bryant for my dear daughter, next to the Colorado River and the Montopolis Bridge in Austin, Texas

Digital color print on Epson matte presentation paper, laminated between plastic film