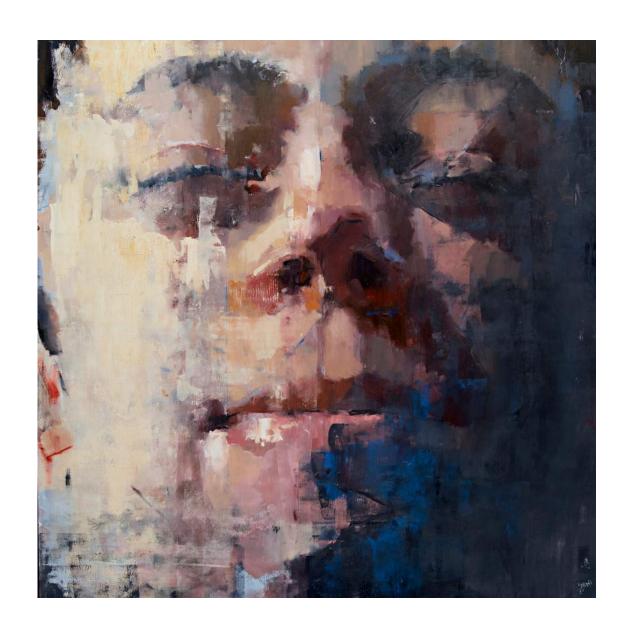

graphite, drill bits, rulers, on wood panels

2015

Nathan Madrid Evan (Of Mixed Race) oil on mylar 2016